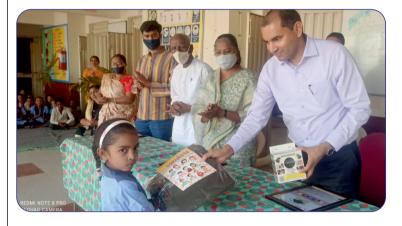

## स्कृतिभेग हीट वितर्ध Help For Child Education

આર્થિક રીતે નબળાં અને જરૂરિયાતમંદ બાળકોની પ્રતિભા ને ઉજાગર કરવા અને તેમને પ્રોત્સાહિત કરવાના હેતુથી સ્કૂલબેગ કીટનું વિતરણ અમારી સંસ્થા દ્વારા કરવામાં આવે છે જો તમે પણ એક બાળકનું ભવિષ્ય બદલવા માટે સહયોગ કરીને આ કાર્યના સહભાગી બનીએ.

## **Schoolbag Kit Distribution**

**Help For Child Education** 

Schoolbag Kits Are Distributed By Our Organization With The Aim Of Exposing The Talents Of Economically Weak And Needy Children And Encouraging Them.